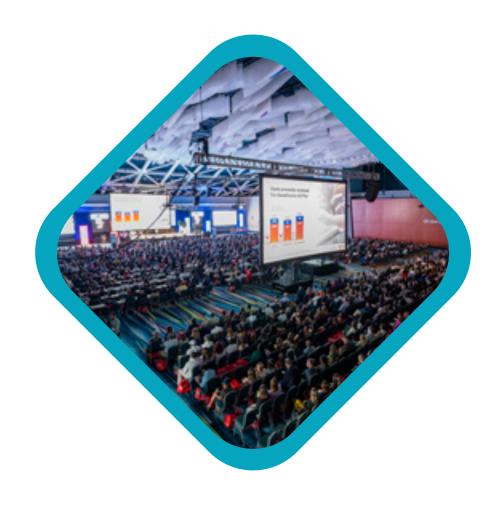

# OVER 12,000 professionals

of the Industry attend this amazing event!

Retailers

**Distribution** 

Wholesalers

Manufacturing

**Buyers** 

Agribusinesses

Sales & Marketing

Among others...

Over 2,000 spectators

attend the Consumer X-Ray Study Conference.